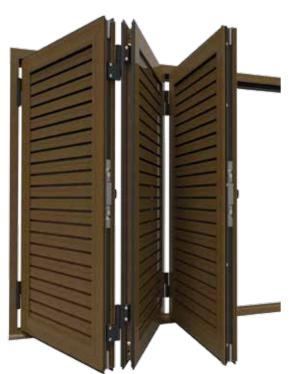

### Features & Benefits

- Constructions of opening, sliding and folding shutters systems by using the same sash.
- Use of special rollers for smooth scrolling and alignment of the sash for both folding and sliding system.
- Large variety of opening shutters in all possible typologies (fixed, single-ply, two-ply, four-leaf).
- Accepts fixed louvers, oval and movable louver.
- Movable shading leaves placed on the outer or inner side of the railings and over the railing, ideal for applications on balconies.

## Configurations

| Opening |  |
|---------|--|
| Sliding |  |
| Folding |  |
| Fixed   |  |

| Configurations                | OPENING  | SLIDING   | FOLDING  | FIXED     |   |
|-------------------------------|----------|-----------|----------|-----------|---|
|                               |          |           |          |           |   |
| SYSTEM PROFILE DIMENSIONS     |          |           |          |           |   |
| MIN FRAME DEPTH mm            | 39       | 39        | 46       | 39        | 2 |
| MIN FACE HEIGHT mm            | 88       | 81        | 81       | 56.6      |   |
|                               |          |           |          |           | 9 |
| CONSTRUCTION DIMENSIONS       |          |           |          |           |   |
| SASH WIDTH mm                 | 250-750  | 250-1300  | 300-750  | 230-1300  |   |
| SASH HEIGHT mm                | 250-2200 | 250-2200  | 300-2200 | 250-2200  |   |
| MAX. SASH DIMENSIONS mm (WxH) | 650x2200 | 1100x2200 | 550x2200 | 1100x2200 |   |
| MAX. SASH WEIGHT mm Kgr       | 80       | 80        | 30       | N/A       |   |