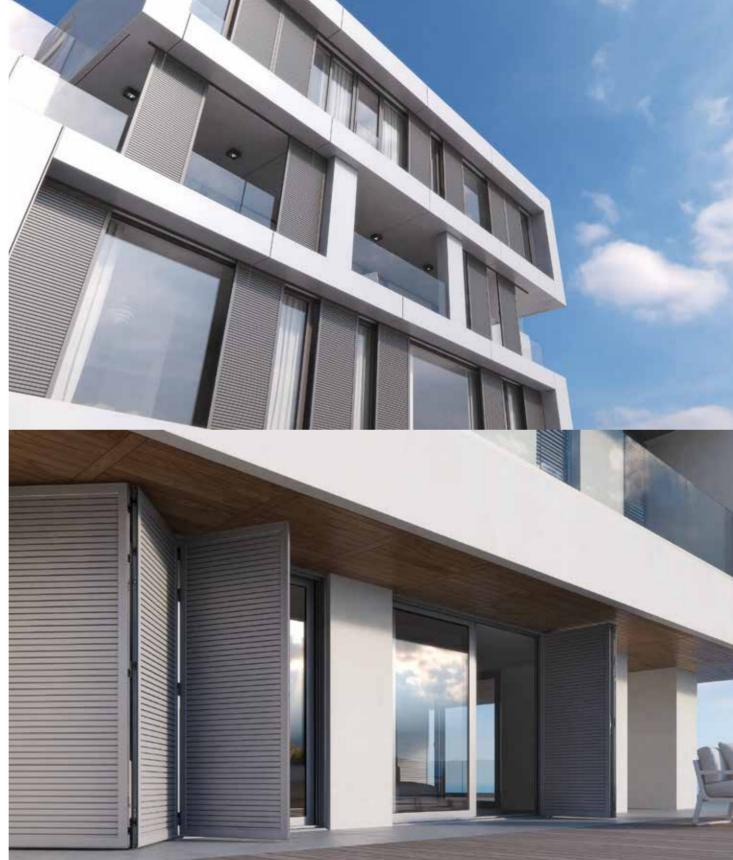

# **Shutter system**

for passive solar shading suitable for residential buildings.

The new Shutter system SH3200 reflects the current trends for passive solar shading suitable for residential buildings. The Shutter system SH3200 stands out for its numerous different structures and typologies while its inspired design offers high quality constructions with incomparable functionality. It is thus an external shading system which is installed with both conventional typologies in collaboration with opening windows, as well as an independent structure while its best advantage is that it accepts the entire range of fixed louvers, as well as the system of movable louver of 25 mm.

### Features & Benefits

- Constructions of opening, sliding and folding shutters systems by using the same sash.
- Use of special rollers for smooth scrolling and alignment of the sash for both folding and sliding system.
- Large variety of opening shutters in all possible typologies (fixed, single-ply, two-ply, four-leaf).
- Accepts fixed louvers, oval and movable louver.
- Movable shading leaves placed on the outer or inner side of the railings and over the railing, ideal for applications on balconies.