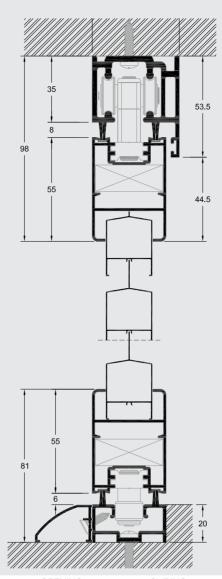

## Configurations

| Opening |  |
|---------|--|
| Sliding |  |
| Folding |  |
| Fixed   |  |

| Configurations                | OPENING  | SLIDING   | FOLDING  | FIXED     |   |
|-------------------------------|----------|-----------|----------|-----------|---|
|                               |          |           |          |           |   |
| SYSTEM PROFILE DIMENSIONS     |          |           |          |           |   |
| MIN FRAME DEPTH mm            | 39       | 39        | 46       | 39        | 2 |
| MIN FACE HEIGHT mm            | 88       | 81        | 81       | 56.6      |   |
|                               |          |           |          |           | 9 |
| CONSTRUCTION DIMENSIONS       |          |           |          |           |   |
| SASH WIDTH mm                 | 250-750  | 250-1300  | 300-750  | 230-1300  |   |
| SASH HEIGHT mm                | 250-2200 | 250-2200  | 300-2200 | 250-2200  |   |
| MAX. SASH DIMENSIONS mm (WxH) | 650x2200 | 1100x2200 | 550x2200 | 1100x2200 |   |
| MAX. SASH WEIGHT mm Kgr       | 80       | 80        | 30       | N/A       |   |