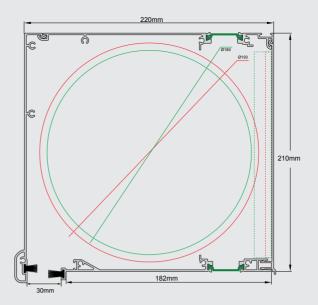

| SERIES                                             | SH750         | SH700    |       |
|----------------------------------------------------|---------------|----------|-------|
|                                                    |               |          |       |
| POLYAMIDES mm                                      | 24            | N/A      |       |
|                                                    |               |          |       |
| BOX DIMENSIONS                                     |               |          |       |
| 155x200 mm FLAT-CURVED (NON INSULATED - INSULATED) | •             | N/A      |       |
| 185x220 mm FLAT (NON INSULATED - INSULATED)        | •             | N/A      | Z S Z |
| 185x185 mm FLAT-CURVED (NON INSULATED)             | N/A           | •        | 0     |
| 210x220 mm FLAT-CURVED (NON INSULATED - INSULATED) | •             | N/A      |       |
| 250x250 mm FLAT (NON INSULATED - INSULATED)        | •             | N/A      |       |
|                                                    |               |          |       |
| RAIL                                               |               |          |       |
| FLAT-CURVED                                        | 22-26.5       | 22-26.5  | )     |
| FLAT-CURVED (WITH FIN)                             | 80-200        | 80-200   |       |
|                                                    |               |          | 9     |
| SLAT                                               |               |          |       |
| FACE HEIGHT mm                                     | 39-55.7       | 39-55.7  | 9     |
|                                                    |               |          |       |
| CONSTRUCTION DIMENSIONS                            |               |          |       |
| WIDTH mm                                           | 600-4500      | 600-4500 |       |
| HEIGHT mm                                          | 600-4900      | 600-4900 |       |
|                                                    |               |          | 2     |
| CERTIFICATES/PERFORMANCES                          |               |          |       |
| TEST SPECIMEN DIMENSIONS                           | 2200x2100     | N/A      | 9     |
| THERMAL INSULATION Uf EN ISO 10077-2               | Usb=1.1 W/m²K | N/A      |       |
|                                                    |               |          |       |

## **Usb=1.1 W/m<sup>2</sup>K**

Thermal conductivity coefficient has calculated in "Thermo" box 220x210 mm