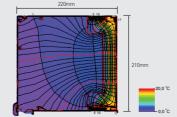

Rate of Insulation

## **Usb=1.1 W/m<sup>2</sup>K**

Thermal conductivity coefficient has calculated in "Thermo" box 220x210 mm