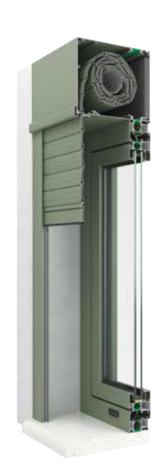

## **System Identity**

The insulating rolling shutter system SH750 combines aesthetics and functionality while exceptionally meeting the energy saving and security requirements.

World class insulating rolling shutter system SH750 offers excellent aesthetics and high functionality efficiency.

The system performs at the highest level of thermal insulation with Usb = 1.1 W/m<sup>2</sup>K offering excellent quality and reliability. Despite its minimal design, the system provides even greater safety features, ventilation and lighting satisfying the most demanding customers and covering all special needs. In addition, the system can be integrated with all Aluminco window and door systems.

## **Features & Benefits**

- Full range of insulating and non-thermal boxes
- Full range of aluminium slats
- Full range of guides covering all aluminum systems
- Complete range of accessories and mechanisms of high quality
- Four insulating and non-thermal boxes in the same dimensions
- Simply rails and rails with extensions
- Aluminium slats stuffed with polyurethane and aluminum sheets covering structures from windows to garage doors